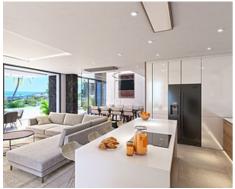

This development has been designed to maximise indoor-outdoor living. Natural light floods through every corner of the property and each living space has been carefully crafted to seamlessly flow from the stylish interior to the immense exterior terraces.

Set on 2 floors, these spacious villas have double height ceilings in the living room, enhancing the sensation of space and light. The clever use of glass ensures that views across the garden and out towards the horizon are always free from obstruction.