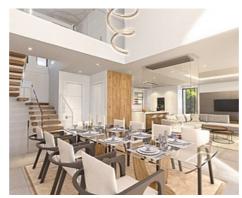

Each villa has been meticulously designed blending contemporary architecture with sleek, modern interiors and smart, open layouts. You are guaranteed to enjoy wonderful views of the Mediterranean Sea thanks to the elevated position and vast glazed facades.

This development has been designed to maximise indoor-outdoor living. Natural light floods through every corner of the property and each living space has been carefully crafted to seamlessly flow from the stylish interior to the immense exterior terraces.

Set on 2 floors, these spacious villas have double height ceilings in the living room, enhancing the sensation of space and light. The clever use of glass ensures that views across the garden and out towards the horizon are always free from obstruction.