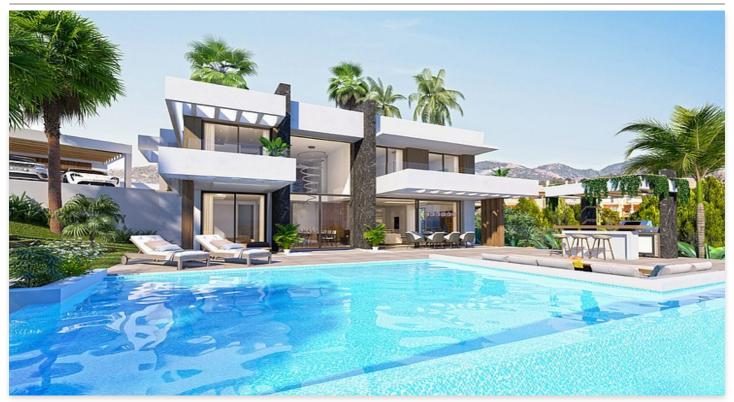

## Luxury villa located between Marbella and Estepona

## **Location: Estepona**

This is a luxury development of 11 exclusive villas, set in a secure gated golf and country club estate. These fabulous homes are situated in a prime location, front line to the La Resina Golf Course.

Each villa has been meticulously designed blending contemporary architecture with sleek, modern interiors and smart, open layouts. You are guaranteed to enjoy wonderful views of the Mediterranean Sea thanks to the elevated position and vast glazed facades.

Set on 2 floors, these spacious villas have double height ceilings in the living room, enhancing the sensation of space and light. The clever use of glass ensures that views across the garden and out towards the horizon are always free from obstruction.