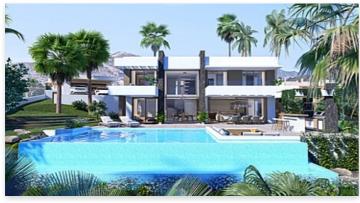

This development has been designed to maximise indoor-outdoor living. Natural light floods through every corner of the property and each living space has been carefully crafted to seamlessly flow from the stylish interior to the immense exterior terraces.

Set on 2 floors, these spacious villas have double height ceilings in the living room, enhancing the sensation of space and light. The clever use of glass ensures that views across the garden and out towards the horizon are always free from obstruction.