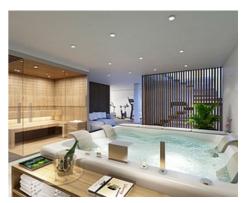

Each villa has been meticulously designed blending contemporary architecture with sleek, modern interiors and smart, open layouts. You are guaranteed to enjoy wonderful views of the Mediterranean Sea thanks to the elevated position and vast glazed facades.

This development has been designed to maximise indoor-outdoor living. Natural light floods through every corner of the property and each living space has been carefully crafted to seamlessly flow from the stylish interior to the immense exterior terraces.

Set on 2 floors, these spacious villas have double height ceilings in the living room, enhancing the sensation of space and light. The clever use of glass ensures that views across the garden and out towards the horizon are always free from obstruction.